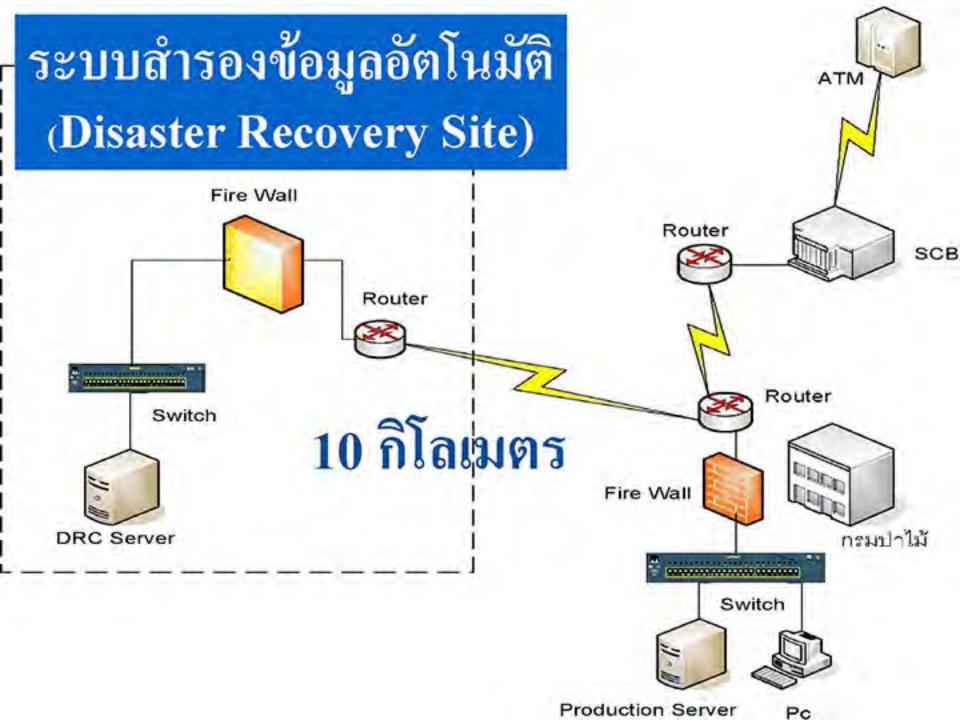

#### การเชื่อมต่อระบบธนาดาร - สหกรณ์ Gateway ATL Router สหกรณ์ ATM Firewall SCB anteciaraménéresathai éné 1DS ระบบเงินฝาก Router Gateway ระบบเงินฝาก ACCOUNTS OF Ens Firewall Router ระบบสหกรณ์ Gateway ATM Router Gateway Firewall ระบบ KTB ระบบเงินฝาก 23