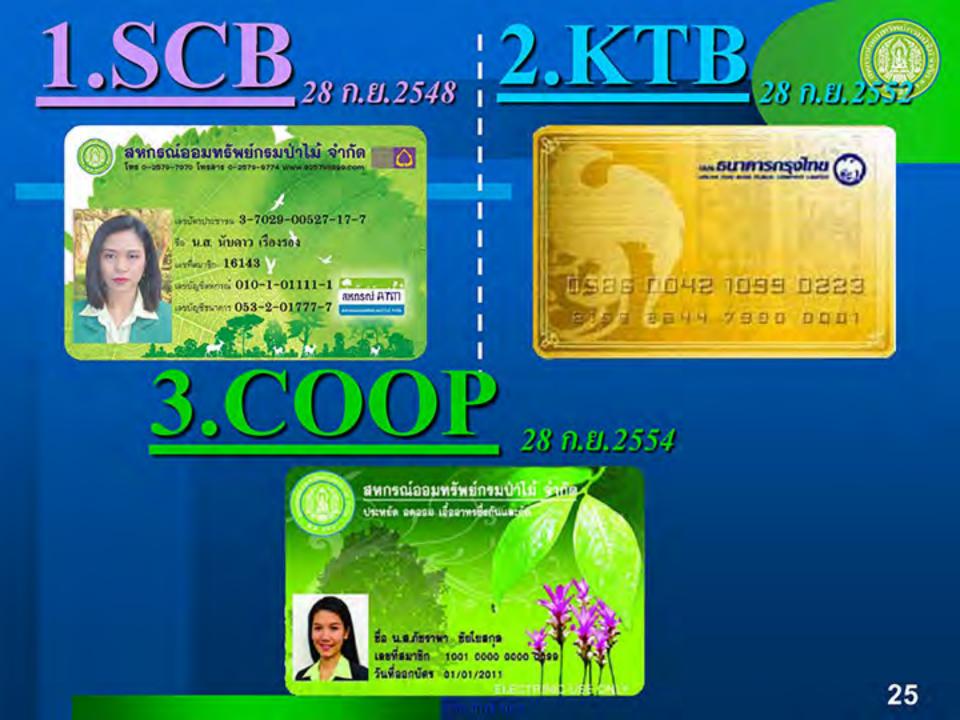

# **1.ATM-SCB**

๑ ต้องเปิดบัญชี-บัตร SCB ใหม่ 🗢 ถอนเงินสหกรณ์ขั้นตอนเดียว 🗢 ถอนเงินจาก "บัญชีเดินสะพัด" 🗢 ตัดบัญชีสหกรณ์เมื่อสิ้นวัน 🗢 สอบถามยอดเงินคงเหลือในบัญชี 🗢 ทำบัตรใหม่ต้องบัญชีใหม่ ใช้กับดู้ SCB ทั่วประเทศ กำหนดจังหวัดที่ไม่คิดบริการถอนข้ามเขตได้

# 2.ATM-KTB @

ใช้บัญชี-บัตรKTB เดิม (ไม่ต้องเปิดใหม่) 🗢 ถอนเงินสหกรณ์ทำรายการ 2 ขั้นตอน 1. โอนเข้าบัญชี KTB 2. ถอนจาก KTB 🗢 ตัดบัญชีกระแสรายวันทันที 🗢 ถามยอดเงินคงเหลือ 🗢 ทำบัตรใหม่ใช้งานได้เลย ใช้ได้เฉพาะตู้ KTB ทั่วประเทศ

# 3.ATM-COOP