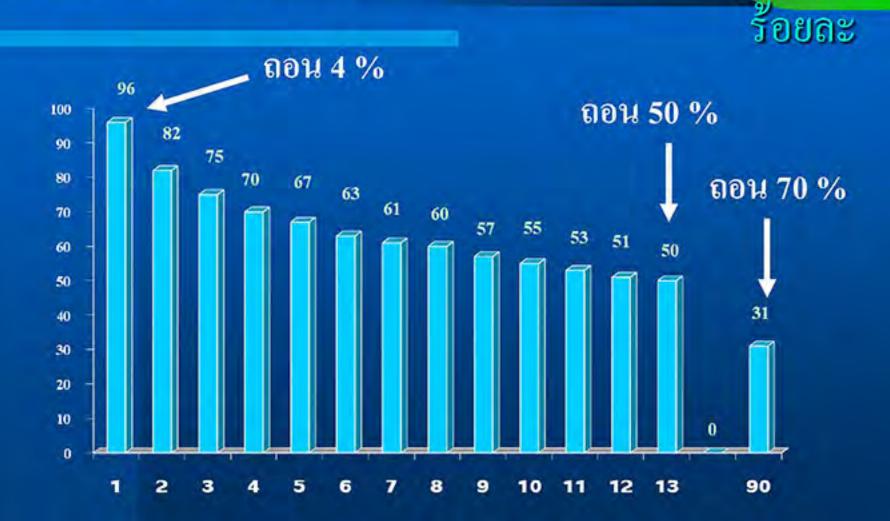

#### ฉกเฉ็น 30 วีนาที

รับเงินที่ดู่ ATM ได้ทันที-มีนาคม 2551 นี้

สามัญ 3 ชั่วโมง