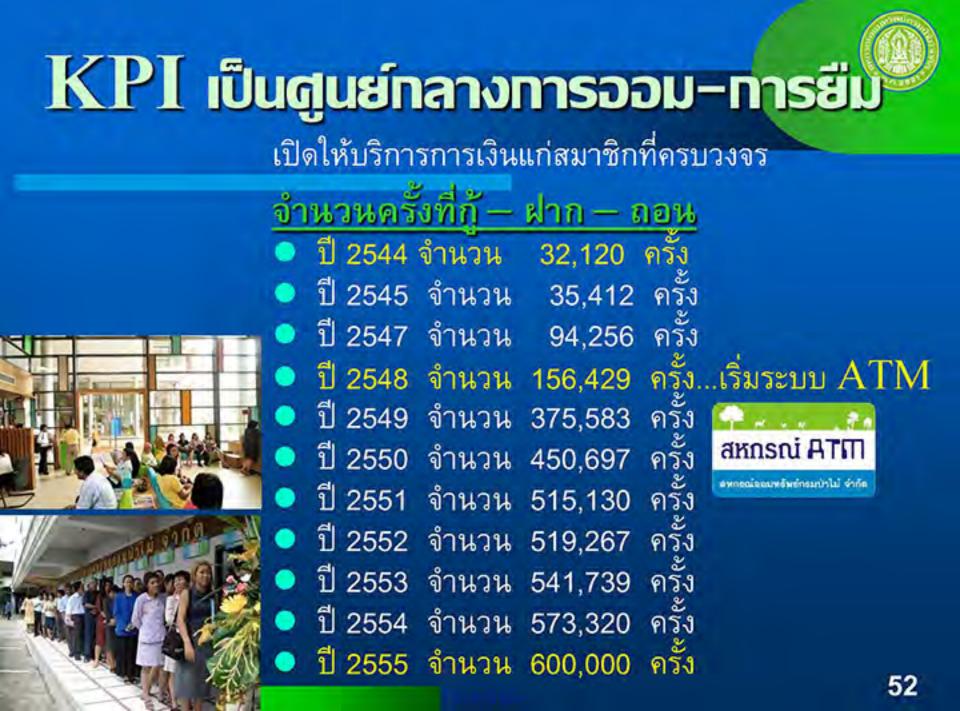

# จำนวนสมาชิกที่ฟากเงินสหกรณ์

| ปี พ.ศ. | สมาชิก | จำนวนผู้ฝาก | ร้อยละ |
|---------|--------|-------------|--------|
| 2543    | 13,247 | 481         | 3.63   |
| 2555    | 13,173 | 13,173      | 100    |

# วันเวลา..ที่ไม่หวนดื่นกลบี่ไป

ครั้งหนึ่ง..เมื่ออดีต..

| ปี พ.ศ. | สมาชิก | จำนวนผู้ฝาก | ร้อยละ |
|---------|--------|-------------|--------|
| 2555    | 13,173 | 13,173      | 100    |

สหกรณ์ลอมหรัพย์กรมบังไป ยากก งหระร เคยอ ประการประมาส