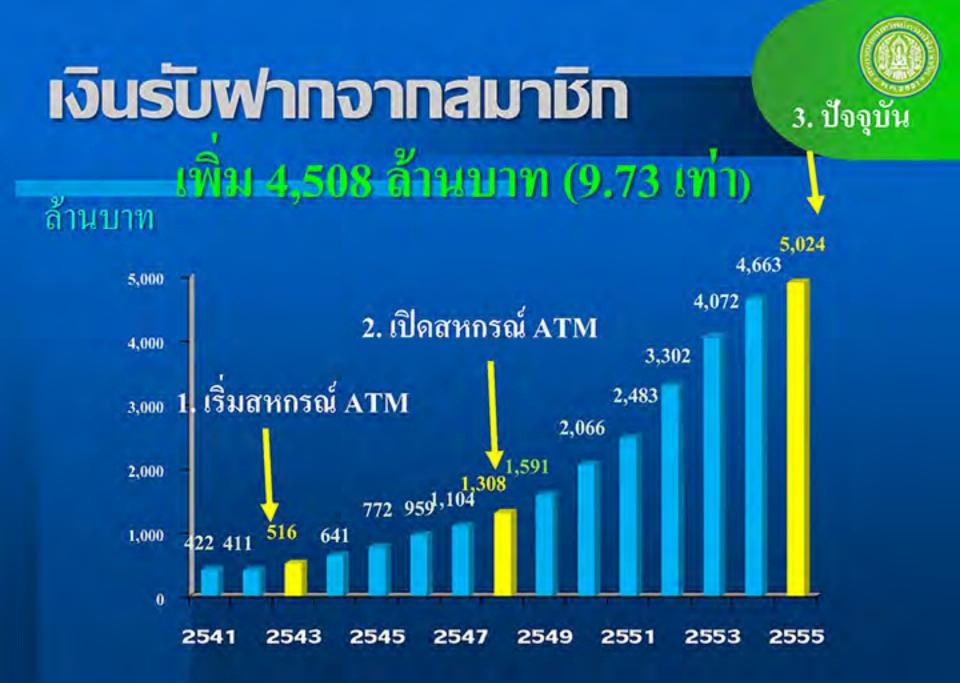

#### 2. ประโยชน์ต่อสหกรณ์

ทำให้สหกรณ์มี<u>จำนวนบัญช</u>ีเงินรับฝาก จากสมาชิก<u>เพิ่มมากขึ้น</u>

# จำนวนสมาชิกที่ฟากเงินสหกรณ์

| ปี พ.ศ. | สมาชิก | จำนวนผู้ฝาก | ร้อยละ |
|---------|--------|-------------|--------|
| 2543    | 13,247 | 481         | 3.63   |
| 2555    | 13,173 | 13,173      | 100    |

## การเราตุการบั(แลง)

 ทำให้สหกรณ์ม<u>ีจำนวนเงิน</u>รับฝากจาก สมาชิก<u>เพิ่มมากขึ้น</u>