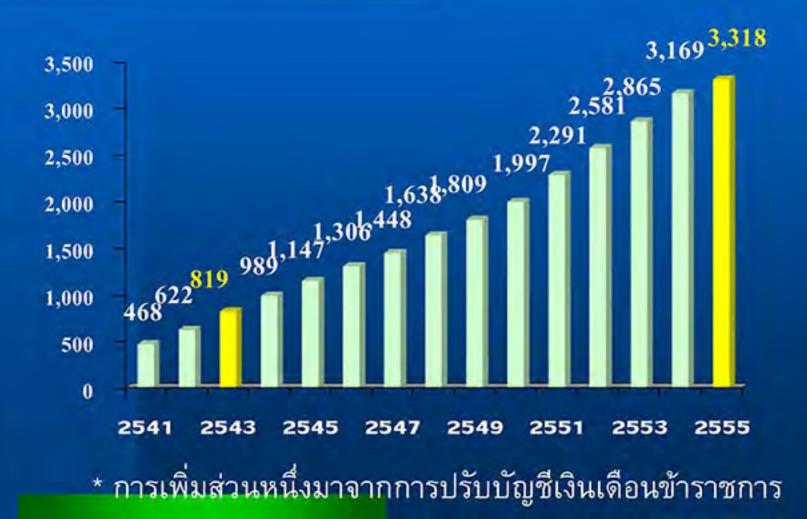

#### ลดต้นทุนการเงิน

<u>เพิ่มรายได้จาการลงทุน</u>ภายนอกให้กับสหกรณ์

| ปี พ.ศ.   | 2543 | 2548 | 2555  |
|-----------|------|------|-------|
| เงินลงทุน | 0    | 308  | 2,215 |
| รายได้    | 0    | 11   | 105   |