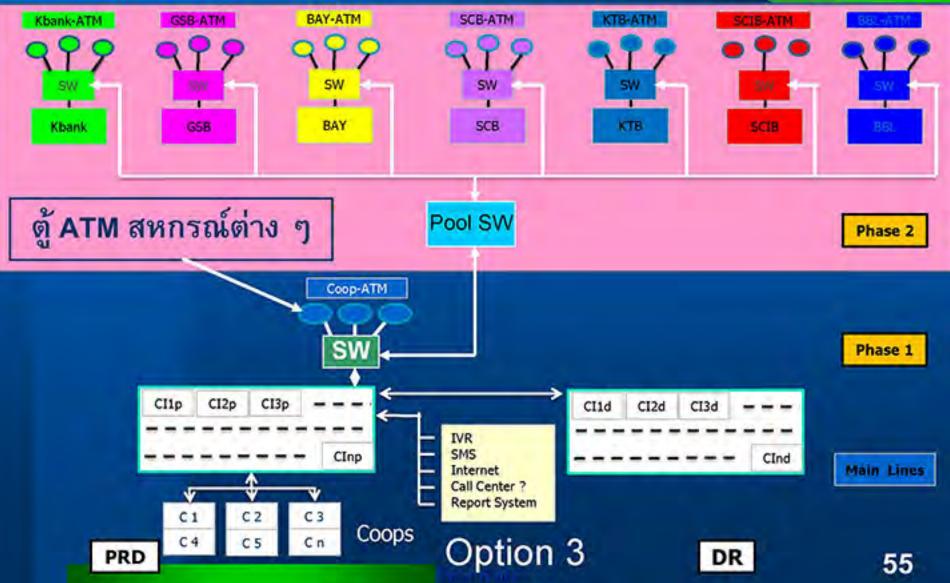

#### การเชื่อมต่อระบบธนาดาร - สหกรณ์ Gateway ATL Router สหกรณ์ ATM Firewall SCB anteciaraménéresathai éné 1DS ระบบเงินฝาก Router Gateway ระบบเงินฝาก ACCOUNTS OF Ens Firewall Router ระบบสหกรณ์ Gateway ATM Router Gateway Firewall ระบบ KTB ระบบเงินฝาก 23