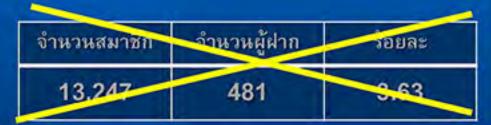

| จำนวนสมาชิกที่ฝากเงินสหกรณ์(ออมภาคสมัครใจ) |             |        |  |
|--------------------------------------------|-------------|--------|--|
| จำนวนสมาชิก                                | จำนวนผู้ฝาก | ร้อยละ |  |
| 13,247                                     | 481         | 3.63   |  |

#### เงินฟากที่น้อยอยู่แล้วจะยิ่งน้อยลงไปอีก?

จำนวนสมาชิกที่ฝากเงินสหกรณ์(ออมภาคสมัครใจ)

| จำนวนสมาชิก | จำนวนผู้ฝาก | ร้อยละ |
|-------------|-------------|--------|
| 13,247      | 481         | 3.63   |